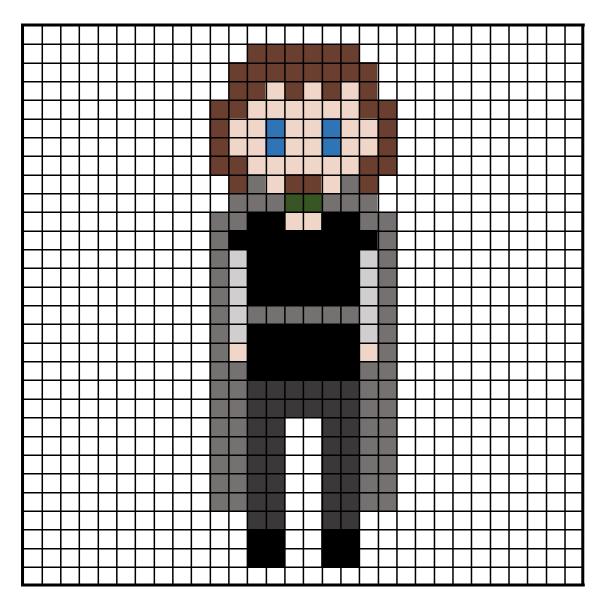

## The Lord of the Rings CAL Week 11

Small square - 30x30

Suggested colour Vanna's choice in dusty blue

Suggested colour

Vanna's choice in toffee

Suggested colour Vanna's choice in kelly green

Suggested colour
Vanna's choice in beige

Suggested colour

Vanna's choice in silver heather

Suggested colour
Vanna's choice in silver grey

Suggested colour
Vanna's choice in charcoal grey

Suggested colour
Vanna's choice in black

Background colour Vanna's choice in radiant yellow